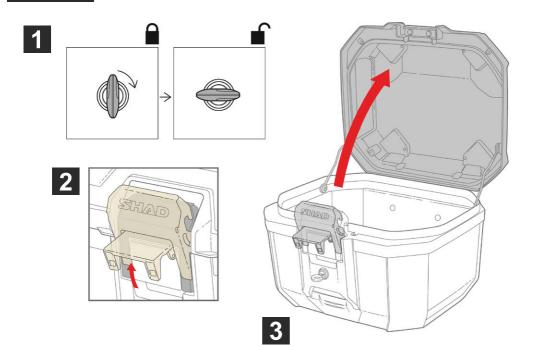

Ref. D0TR41200 (Alu cover version) Ref. D0TR41100 (No cover version)

**USER GUIDE TOP CASE** 

## **CARE AND MAINTENANCE**





**120** Km/h MAXIMUM WEIGHT



ALWAYS SECURE AND LOCK PRODUCTS.



ONLY USE RECOMMENDED CLEANING PRODUCTS.



CASES ARE NOT DESIGNED TO PROTECT FRAGILE OBJECTS.



1 M. MINIMUM DISTANCE WITH POWER WASHER.

OPEN



CLOSE







# ASSEMBLY





### RELEASE





### **ACCESSORIES**

**OPTIONAL BACKREST** Ref. D0RI41 OPTIONAL BRAKE LIGHT Ref. D0B40KL



Contraction of the second seco

LED

### **COVER PLATES**



UNPAINTED COVER Ref. D1TR41ER



#### SHAD EUROPE NAD ... HEADQUARTERS

T: (+34) 935 795 866 Octave Lecante, 2-6 Mollet del Valles, 08100 Barcelona - Spain

#### SHAD CHINA

T: (+86) 21 6236 5730

Room 501 (Zone 1-T3),

No.1, Lane 268, Tai Hong Road,

MinHang District, 201107

Shanghai - China

T: ( | 1) 305

T: (+1) 305 652 6366 19096 NE 4th Court Miami FL, 33179 USA

SHAD USA

#### SHAD INDONESIA

T: (+62) 21 2271 8560 Jl. Kemang Selatan VIII No.56 Unit B Jakarta 12730 Indonesia



# RESOURCE REDUCTION 60% SELF SUSTAINING FACTORIES 2100 TREES PLANTED